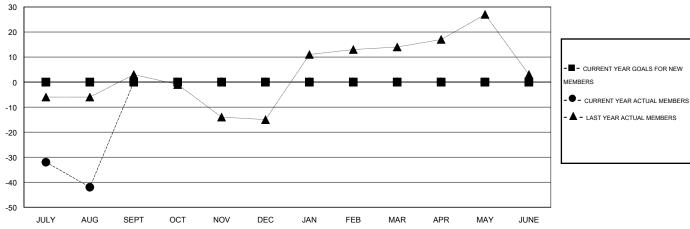

## GOALS AND ACTUAL MEMBERS CUMULATIVE

6 CLUBS OF 42 ADDED 1 OR MORE

| MAT JONE            |              |  |
|---------------------|--------------|--|
| GENDER DISTRI       | BUTION       |  |
| MALE                | 622 (66.31%) |  |
| FEMALE              | 316 (33.69%) |  |
|                     |              |  |
|                     |              |  |
| FAMILY UNIT MEMBERS | 127          |  |
| HEAD OF HOUSEHOLD   | 63           |  |